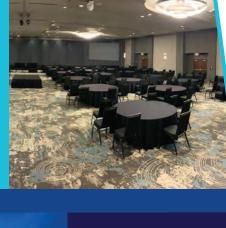

### **DOUBLETREE BY HILTON**

BLOOMINGTON - MINNEAPOLIS SOUTH

### At a Glance:

**TOTAL GUEST ROOMS:** 

568

MEETING SPACES:

35

TOTAL MEETING SPACE:

80,523 SQ. FT.

LARGEST MEETING ROOM:

15,400 SQ. FT.

Exceptional Meeting Hotels