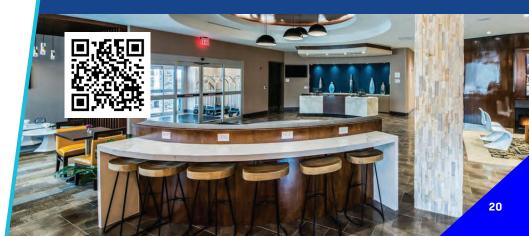

### **RENAISSANCE**

MINNEAPOLIS BLOOMINGTON HOTEL

### At a Glance:

TOTAL GUEST ROOMS: **253** 

MEETING SPACES:

7

TOTAL MEETING SPACE: 4,359 SQ. FT.

LARGEST MEETING ROOM:

2,883 SQ. FT.

Décor inspired by classic Minnesota style