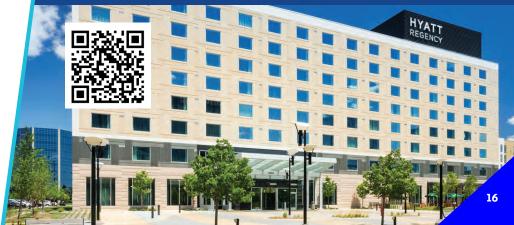

### **HYATT REGENCY**BLOOMINGTON-MINNEAPOLIS

### At a Glance:

**TOTAL GUEST ROOMS:** 

303

MEETING SPACES:

11

TOTAL MEETING SPACE:

15,662 SQ. FT.

LARGEST MEETING ROOM:

7,080 SQ. FT.