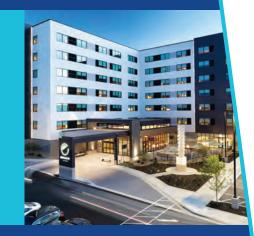

### **ELEMENT**

BLOOMINGTON MALL OF AMERICA

### At a Glance:

TOTAL GUEST ROOMS:

142

**MEETING SPACES:** 

1

TOTAL MEETING SPACE:

860 SQ. FT.

LARGEST MEETING ROOM:

860 SQ. FT.