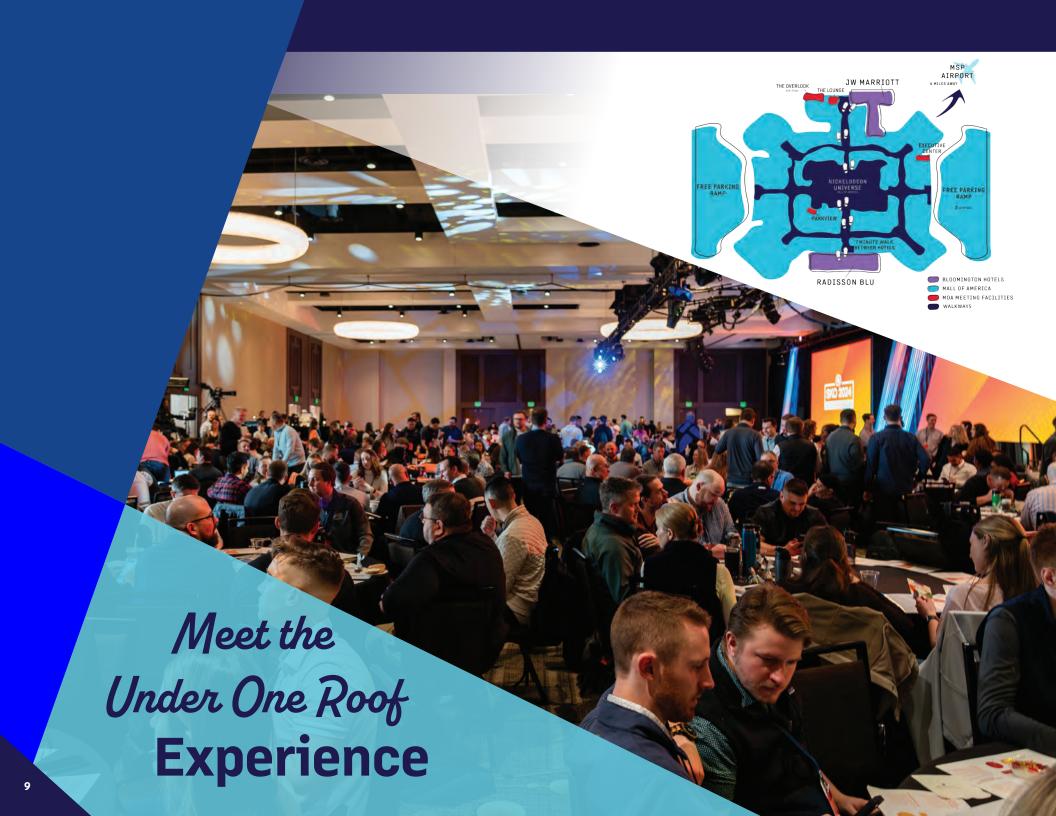

Imagine the ultimate meeting experience.
It combines fantastic facilities, fine dining and dazzling entertainment with, of course, convenience. This is what's possible with our latest group offering that features meeting spaces at JW Marriott Minneapolis Mall of America, Radisson Blu Mall of America, Parkview Meeting & Event Center and Mall of America®, all under one roof.

You'll find unique team-building opportunities at these contemporary locations with a total of 842 hotel rooms and 83,000 total square feet of meeting space. Your team will enjoy luxurious accommodations and unparalleled access to a world-famous shopping and entertainment experience.