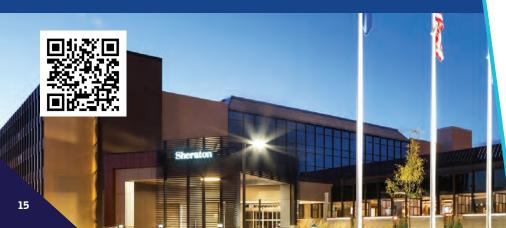

### **SHERATON**

**BLOOMINGTON HOTEL** 

### At a Glance:

TOTAL GUEST ROOMS: 282

**MEETING SPACES:** 

13

TOTAL MEETING SPACE:

17,802 SQ. FT.

LARGEST MEETING ROOM:

4,752 SQ. FT.