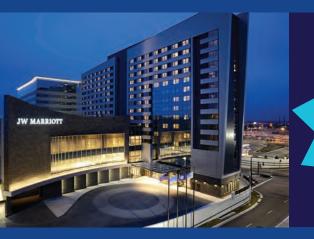

### **JW MARRIOTT**

MINNEAPOLIS MALL OF AMERICA

### At a Glance:

**TOTAL GUEST ROOMS:** 

342

MEETING SPACES:

TOTAL MEETING SPACE:

19,516 SQ. FT.

LARGEST MEETING ROOM:

15,350 SQ. FT.

**Luxury hotel** connected to **Mall of America** 