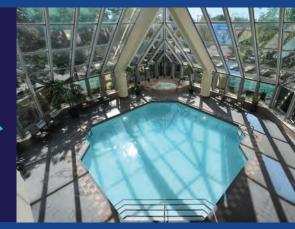

### **DOUBLETREE BY HILTON**

BLOOMINGTON - MINNEAPOLIS SOUTH

### At a Glance:

**TOTAL GUEST ROOMS:** 

568

MEETING SPACES:

35

TOTAL MEETING SPACE:

80,523 SQ. FT.

LARGEST MEETING ROOM:

15,400 SQ. FT.

Exceptional Meeting Hotels