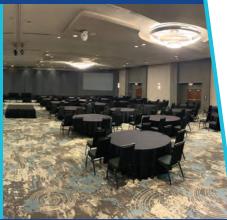

### **DOUBLETREE BY HILTON**

BLOOMINGTON - MINNEAPOLIS SOUTH

### At a Glance:

**TOTAL GUEST ROOMS:** 

568

MEETING SPACES:

35

TOTAL MEETING SPACE:

80,523 SQ. FT.

LARGEST MEETING ROOM:

15,400 SQ. FT.

Exceptional Meeting Hotels