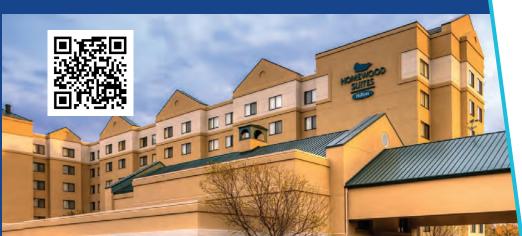

### **HOMEWOOD SUITES BY HILTON**

MINNEAPOLIS-MALL OF AMERICA

### At a Glance:

**TOTAL GUEST ROOMS:** 

144

**MEETING SPACES:** 

TOTAL MEETING SPACE:

504 SQ. FT.

LARGEST MEETING ROOM:

504 SQ. FT.

Chevys **Fresh Mex** offers fresh Mexican **specialties** 

Exceptional Meeting Hotels