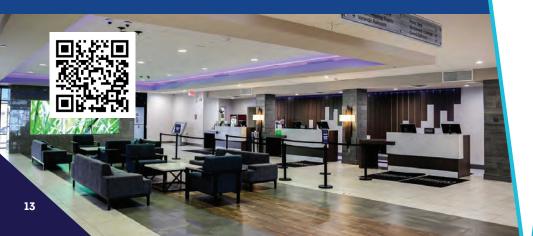

### **DOUBLETREE BY HILTON**

BLOOMINGTON - MINNEAPOLIS SOUTH

### At a Glance:

**TOTAL GUEST ROOMS:** 

568

MEETING SPACES:

35

TOTAL MEETING SPACE:

80,523 SQ. FT.

LARGEST MEETING ROOM:

15,400 SQ. FT.

Exceptional Meeting Hotels