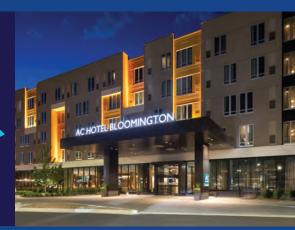

### AC HOTEL BLOOMINGTON MALL OF AMERICA

### At a Glance:

**TOTAL GUEST ROOMS:** 

148

MEETING SPACES:

3

TOTAL MEETING SPACE:

738 SQ. FT.

LARGEST MEETING ROOM:

456 SQ. FT.