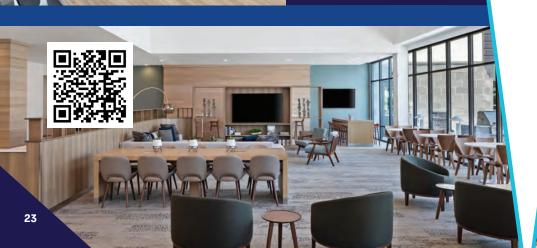

### **ELEMENT**

BLOOMINGTON MALL OF AMERICA

### At a Glance:

TOTAL GUEST ROOMS:

142

**MEETING SPACES:** 

1

TOTAL MEETING SPACE:

860 SQ. FT.

LARGEST MEETING ROOM:

860 SQ. FT.