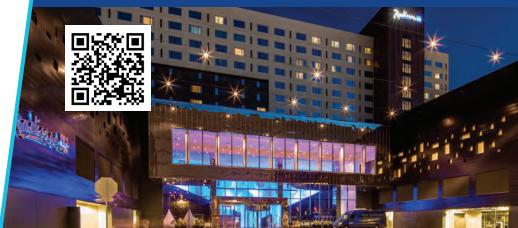

### At a Glance:

**RADISSON BLU** 

MALL OF AMERICA

**TOTAL GUEST ROOMS:** 

500

MEETING SPACES:

14

TOTAL MEETING SPACE:

26,300 SQ. FT.

LARGEST MEETING ROOM:

8,500 SQ. FT.

Largest **Ballroom in Bloomington** 