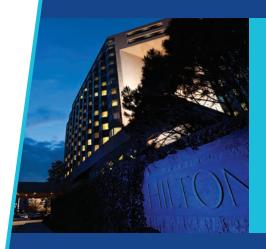

### **HILTON** MINNEAPOLIS-SAINT PAUL AIRPORT

### At a Glance:

TOTAL GUEST ROOMS:

300

MEETING SPACES:

16

TOTAL MEETING SPACE:

18,530 SQ. FT.

LARGEST MEETING ROOM:

7,475 SQ. FT.