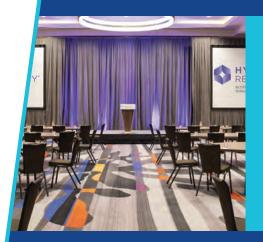

### At a Glance:

**RADISSON BLU** 

MALL OF AMERICA

**TOTAL GUEST ROOMS:** 

500

MEETING SPACES:

14

TOTAL MEETING SPACE:

26,300 SQ. FT.

LARGEST MEETING ROOM:

8,500 SQ. FT.

Largest **Ballroom in Bloomington** 