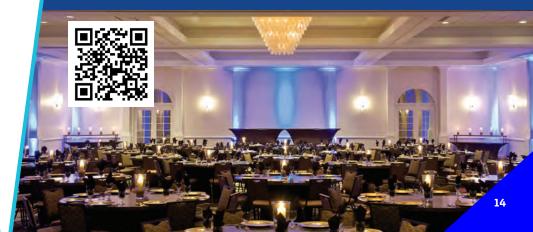

### **JW MARRIOTT**

MINNEAPOLIS MALL OF AMERICA

### At a Glance:

**TOTAL GUEST ROOMS:** 

342

MEETING SPACES:

TOTAL MEETING SPACE:

19,516 SQ. FT.

LARGEST MEETING ROOM:

15,350 SQ. FT.

**Luxury hotel** connected to **Mall of America** 