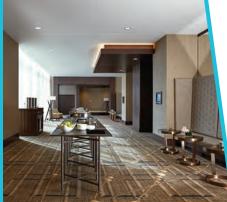

### **JW MARRIOTT**

MINNEAPOLIS MALL OF AMERICA

### At a Glance:

**TOTAL GUEST ROOMS:** 

342

MEETING SPACES:

TOTAL MEETING SPACE:

19,516 SQ. FT.

LARGEST MEETING ROOM:

15,350 SQ. FT.

**Luxury hotel** connected to **Mall of America** 