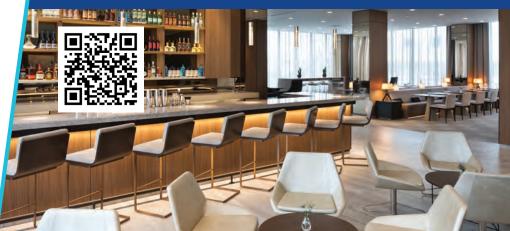

### AC HOTEL BLOOMINGTON MALL OF AMERICA

### At a Glance:

**TOTAL GUEST ROOMS:** 

148

MEETING SPACES:

3

TOTAL MEETING SPACE:

738 SQ. FT.

LARGEST MEETING ROOM:

456 SQ. FT.