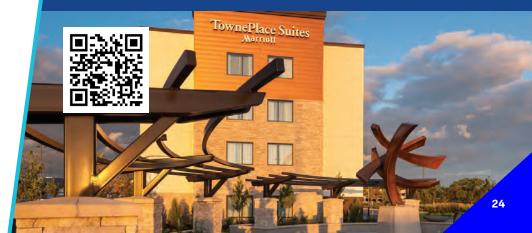

### **TOWNEPLACE SUITES** MINNEAPOLIS MALL OF AMERICA

### At a Glance:

**TOTAL GUEST ROOMS:** 

118

MEETING SPACES:

TOTAL MEETING SPACE:

286 SQ. FT.

LARGEST MEETING ROOM:

286 SQ. FT.