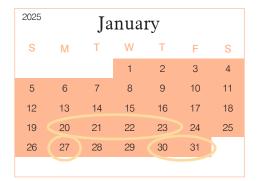

Whether you're a small or large team looking for a place to connect, make your meeting stand out with thoughtful service and expert catering at our hotel. Plus, save on your next

meeting when you host during group value dates.

FOR A LIMITED TIME AT JW Marriott Minneapolis Mall of America
TAKE ADVANTAGE OF 3-5% CREDIT\* TO YOUR MASTER BILL
FOR MEETINGS CONTRACTED BY SEPTEMBER 30, 2025

\*Credit amount will be based on date availability

PLEASE SEE AVAILABILITY ON THE FOLLOWING PAGE

## 2025



| February |    |    |    |    |    |    |  |  |
|----------|----|----|----|----|----|----|--|--|
| S        | M  | Т  | W  | Т  | F  | S  |  |  |
|          |    |    |    |    |    | 1  |  |  |
| 2        | 3  | 4  | 5  | 6  | 7  | 8  |  |  |
| 9        | 10 | 11 | 12 | 13 | 14 | 15 |  |  |
| 16       | 17 | 18 | 19 | 20 | 21 | 22 |  |  |
| 23       | 24 | 25 | 26 | 27 | 28 |    |  |  |
|          |    |    |    |    |    |    |  |  |

| <sup>2025</sup> March |    |    |    |    |    |    |  |
|-----------------------|----|----|----|----|----|----|--|
| S                     | M  | Т  | W  | Т  | F  | S  |  |
|                       |    |    |    |    |    | 1  |  |
| 2                     | 3  | 4  | 5  | 6  | 7  | 8  |  |
| 9                     | 10 | 11 | 12 | 13 | 14 | 15 |  |
|