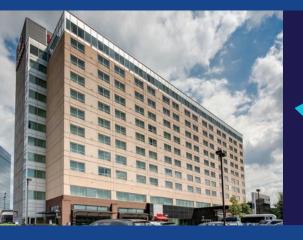

#### **HILTON** MINNEAPOLIS / BLOOMINGTON HOTEL

#### At a Glance:

TOTAL GUEST ROOMS: 256 MEETING SPACES: 11 TOTAL MEETING SPACE: 16,547 SQ. FT. LARGEST MEETING ROOM: 7,003 SQ. FT.

Exceptional Meeting Hotels

**HYATT REGENCY** BLOOMINGTON-MINNEAPOLIS