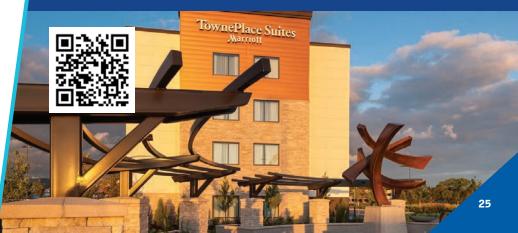

## HOMEWOOD SUITES BY HILTON MINNEAPOLIS-MALL OF AMERICA

#### At a Glance:

TOTAL GUEST ROOMS: 144 MEETING SPACES: 1 TOTAL MEETING SPACE: 504 SQ. FT. LARGEST MEETING ROOM: 504 SQ. FT.

Exceptional Meeting Hotels

**TOWNEPLACE SUITES** MINNEAPOLIS MALL OF AMERICA

#### At a Glance:

TOTAL GUEST ROOMS: 118 MEETING SPACES: 1 TOTAL MEETING SPACE: 286 SQ. FT. LARGEST MEETING ROOM: 286 SQ. FT.

Extended-stay suites with full kitchens