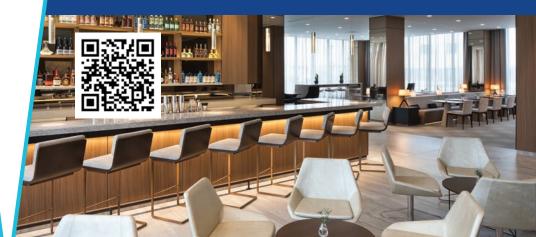

# AC HOTEL **BLOOMINGTON MALL OF AMERICA**

#### At a Glance:

**TOTAL GUEST ROOMS:** 148 **MEETING SPACES:** 3 TOTAL MEETING SPACE: 738 SQ. FT. LARGEST MEETING ROOM: 456 SQ. FT.

each morning