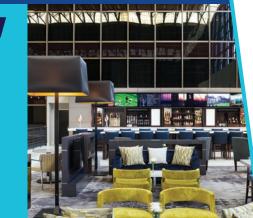

# At a Glance:

TOTAL GUEST ROOMS: 300 MEETING SPACES: 16 TOTAL MEETING SPACE: 18,530 SQ.FT. LARGEST MEETING ROOM: 7,475 SQ.FT.

Overlooks Minnesota Valley National Wildlife Refuge