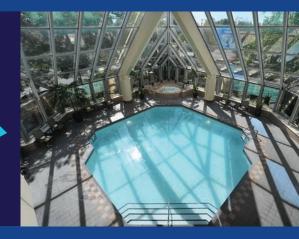

#### At a Glance:

TOTAL GUEST ROOMS: 500 MEETING SPACES: 14 TOTAL MEETING SPACE: 26,300 SQ. FT. LARGEST MEETING ROOM: 8,500 SQ. FT.

Laughing Waters Spa offers massages, facials, and salon services