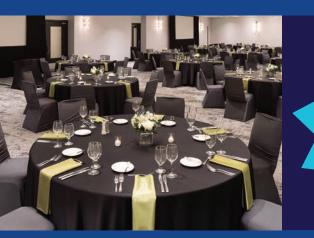

#### At a Glance:

TOTAL GUEST ROOMS: 342 MEETING SPACES: 6 TOTAL MEETING SPACE: 19,516 SQ. FT. LARGEST MEETING ROOM: 15,350 SQ. FT.

Exceptional Meeting Hotels

**HILTON** MINNEAPOLIS-SAINT PAUL AIRPORT