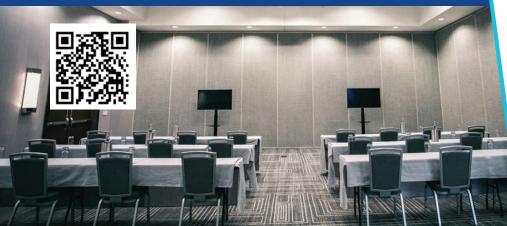

#### At a Glance:

TOTAL GUEST ROOMS: 256 MEETING SPACES: 11 TOTAL MEETING SPACE: 16,547 SQ. FT. LARGEST MEETING ROOM: 7,003 SQ. FT.

Exceptional Meeting Hotels

**HYATT REGENCY** BLOOMINGTON-MINNEAPOLIS

# At a Glance:

TOTAL GUEST ROOMS: 303 MEETING SPACES: 11 TOTAL MEETING SPACE: 15,662 SQ. FT. LARGEST MEETING ROOM: 7,080 SQ. FT.

Adjacent to Bloomington Central Station Park