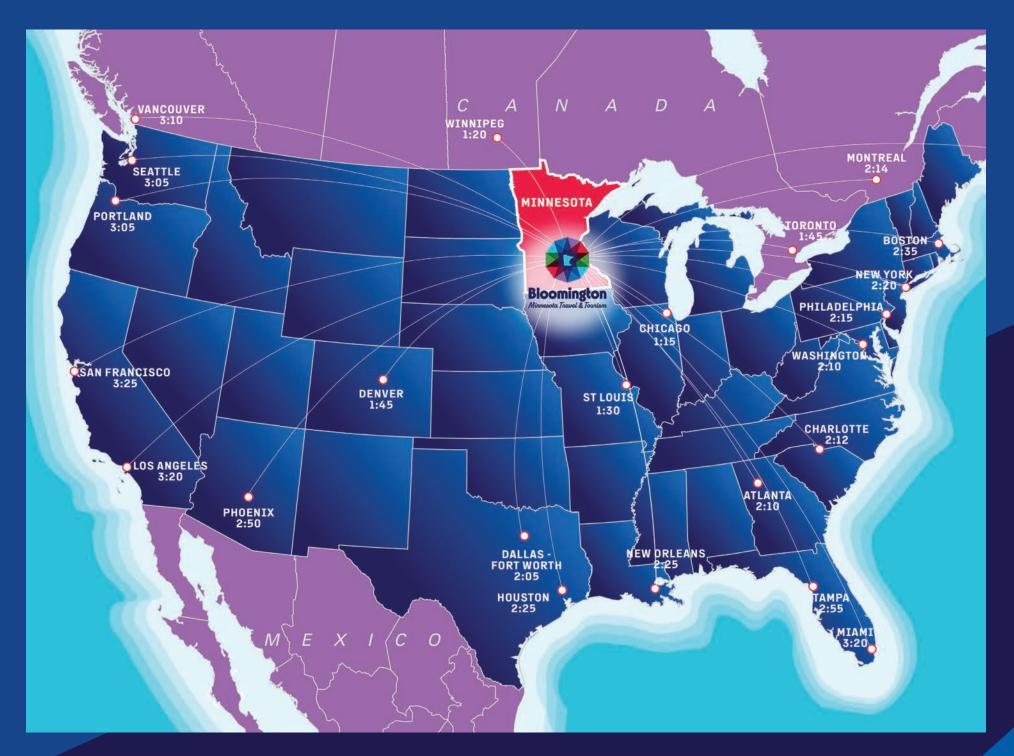

1,100 flights fly between Minneapolis-Saint Paul International Airport and
160+ domestic and international destinations each day. Bloomington is just minutes from the airport and the best of the Twin Cities. The Metro Transit light rail connects
Mall of America with the airport, Minneapolis and Saint Paul.