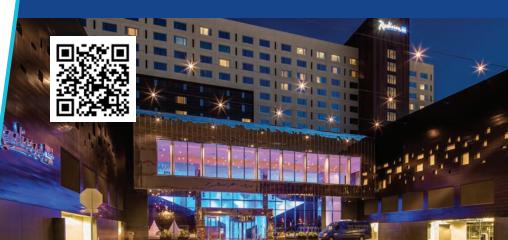

#### At a Glance:

TOTAL GUEST ROOMS: 500 MEETING SPACES: 14 TOTAL MEETING SPACE: 26,300 SQ. FT. LARGEST MEETING ROOM: 8,500 SQ. FT.

Laughing Waters Spa offers massages, facials, and salon services