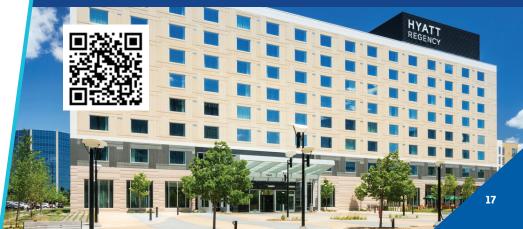

#### At a Glance:

TOTAL GUEST ROOMS: 256 MEETING SPACES: 11 TOTAL MEETING SPACE: 16,547 SQ. FT. LARGEST MEETING ROOM: 7,003 SQ. FT.

Exceptional Meeting Hotels

**HYATT REGENCY** BLOOMINGTON-MINNEAPOLIS

# At a Glance:

TOTAL GUEST ROOMS: 303 MEETING SPACES: 11 TOTAL MEETING SPACE: 15,662 SQ. FT. LARGEST MEETING ROOM: 7,080 SQ. FT.

Adjacent to Bloomington Central Station Park