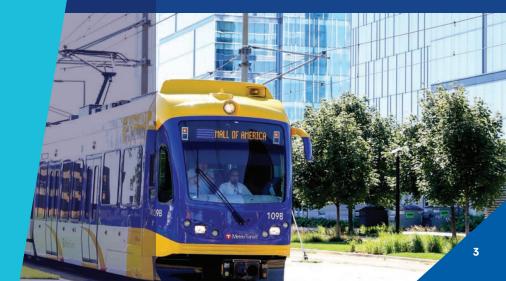

1,100 flights fly between Minneapolis-Saint Paul International Airport and
160+ domestic and international destinations each day. Bloomington is just minutes from the airport and the best of the Twin Cities. The Metro Transit light rail connects
Mall of America with the airport, Minneapolis and Saint Paul.