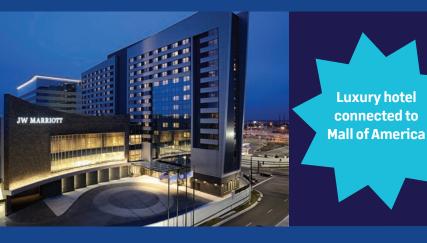

#### **JW MARRIOTT** MINNEAPOLIS MALL OF AMERICA

#### At a Glance:

TOTAL GUEST ROOMS: 342 MEETING SPACES: 6 TOTAL MEETING SPACE: 19,516 SQ. FT. LARGEST MEETING ROOM: 15,350 SQ. FT.

Exceptional Meeting Hotels

**HILTON** MINNEAPOLIS-SAINT PAUL AIRPORT