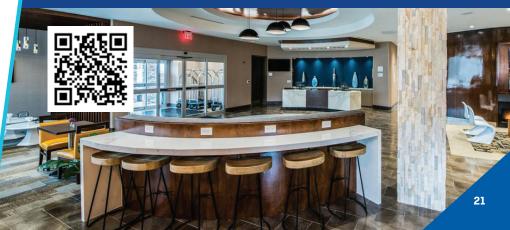

TOTAL MEETING SPACE: 5,880 SQ. FT. LARGEST MEETING ROOM: 5,600 SQ. FT.



Exceptional Meeting Hotels





#### At a Glance:

MALL OF AMERICA

WYNDHAM BLOOMINGTON

TOTAL GUEST ROOMS: 211 MEETING SPACES: 2 TOTAL MEETING SPACE: 4,500 SQ. FT. LARGEST MEETING ROOM: 4,100 SQ. FT.

Family-owned Fogao Gaucho Brazilian steakhouse











# **RENAISSANCE** MINNEAPOLIS BLOOMINGTON HOTEL

#### At a Glance:

TOTAL GUEST ROOMS: 253 MEETING SPACES: 7 TOTAL MEETING SPACE: 4,359 SQ. FT. LARGEST MEETING ROOM: 2,883 SQ. FT.



Exceptional Meeting Hotels









#### **CAMBRIA HOTEL** BLOOMINGTON MALL OF AMERICA



#### At a Glance:

TOTAL GUEST ROOMS: 170 MEETING SPACES: 3 TOTAL MEETING SPACE: 4,000 SQ. FT. LARGEST MEETING ROOM: 1,518 SQ. FT.

Within walking distance of 28th Avenue light rail station





# LA QUINTA BY WYNDHAM MINNEAPOLIS BLOOMINGTON WEST







Exceptional Meeting Hotels



#### **COURTYARD BY MARRIOTT** BLOOMINGTON BY MALL OF AMERICA



#### At a Glance:

TOTAL GUEST ROOMS: 203 MEETING SPACES: 6 TOTAL MEETING SPACE: 2,801 SQ. FT. LARGEST MEETING ROOM: 729 SQ. FT.

Climatecontrolled underground parking available





# HILTON GARDEN INN MINNEAPOLIS/BLOOMINGTON

#### At a Glance:

TOTAL GUEST ROOMS: 108 MEETING SPACES: 2 TOTAL MEETING SPACE: 1,250 SQ. FT. LARGEST MEETING ROOM: 1,250 SQ. FT.









Exceptional Meeting Hotels



## HOLIDAY INN BLOOMINGTON WEST MSP AIRPORT AREA



#### At a Glance:

TOTAL GUEST ROOMS: 145 MEETING SPACES: 1 TOTAL MEETING SPACE: 1,092 SQ. FT. LARGEST MEETING ROOM: 1,092 SQ. FT.

The Conservatory has marble floors and natural light





# EL