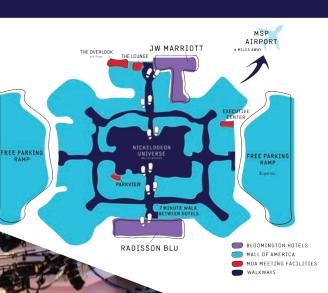

Imagine the ultimate meeting experience. It combines fantastic facilities, fine dining and dazzling entertainment with, of course, convenience. This is what's possible with our latest group offering that features meeting spaces at JW Marriott Minneapolis Mall of America, Radisson Blu Mall of America, Parkview Meeting & Event Center and Mall of America®, all under one roof.

You'll find unique team-building opportunities at these contemporary locations with a total of 842 hotel rooms and 83,000 total square feet of meeting space. Your team will enjoy luxurious accommodations and unparalleled access to a world-famous shopping and entertainment experience.