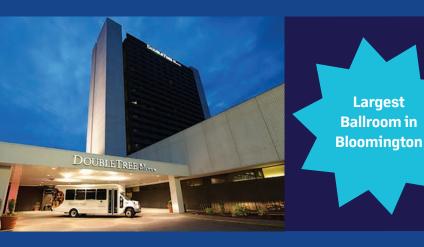

## **DOUBLETREE BY HILTON** BLOOMINGTON - MINNEAPOLIS SOUTH

#### At a Glance:

TOTAL GUEST ROOMS: 568 MEETING SPACES: 35 TOTAL MEETING SPACE: 80,523 SQ. FT. LARGEST MEETING ROOM: 15,400 SQ. FT.

Exceptional Meeting Hotels

RADISSON BLU MALL OF AMERICA