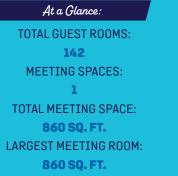

#### At a Glance:

TOTAL GUEST ROOMS: 145 MEETING SPACES: 1 TOTAL MEETING SPACE: 1,092 SQ. FT. LARGEST MEETING ROOM: 1,092 SQ. FT.

The Conservatory has marble floors and natural light