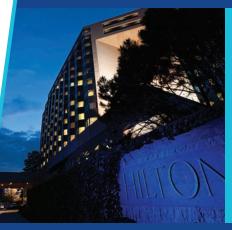

#### **HILTON** MINNEAPOLIS / BLOOMINGTON HOTEL

#### At a Glance:

TOTAL GUEST ROOMS: 256 MEETING SPACES: 11 TOTAL MEETING SPACE: 16,547 SQ. FT. LARGEST MEETING ROOM: 7,003 SQ. FT.

Exceptional Meeting Hotels

**HYATT REGENCY** BLOOMINGTON-MINNEAPOLIS