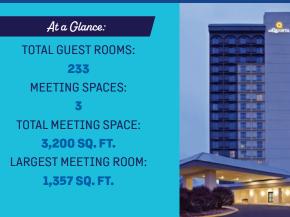

# LA QUINTA BY WYNDHAM MINNEAPOLIS BLOOMINGTON WEST

Exceptional Meeting Hotels

# Our Meeting Hotels Have All The Space You Need

Bloomington has almost 50 accommodating hotels, including 23 that have a range of meeting facilities and convention services.

| HOTEL NAME                                            | TOTAL<br>ROOMS | MEETING<br>ROOMS | TOTAL<br>MEETING SPACE (SQ FT) | LARGEST<br>MEETING ROOM (SQ FT) | PAGE<br>NUMBER |
|-------------------------------------------------------|----------------|------------------|--------------------------------|---------------------------------|----------------|
| DoubleTree by Hilton Bloomington-Minneapolis South    | 568            | 35               | 80,523                         | 15,400                          | 14             |
| Radisson Blu Mall of America                          | 500            | 14               | 26,300                         | 8,500                           | 14             |
| JW Marriott Minneapolis Mall of America               | 342            | 6                | 19,516                         | 15,350                          | 15             |
| Hilton Minneapolis St. Paul Airport                   | 300            | 16               | 18,530                         | 7,475                           | 15             |
| Sheraton Bloomington Hotel                            | 282            | 13               | 17,802                         | 4,752                           | 16             |
| DoubleTree by Hilton Minneapolis Airport              | 472            | 23               | 16,801                         | 5,992                           | 16             |
| Hilton Minneapolis / Bloomington Hotel                | 256            | 11               | 16,547                         | 7,003                           | 17             |
| Hyatt Regency Bloomington-Minneapolis                 | 303            | 11               | 15,662                         | 7,080                           | 17             |
| Embassy Suites by Hilton Minneapolis Airport          | 310            | 12               | 10,154                         | 3,358                           | 18             |
| Crowne Plaza Suites MSP Airport - Mall of America     | 175            | 11               | 8,937                          | 2,700                           | 18             |
| Courtyard Edina Bloomington                           | 209            | 3                | 5,696                          | 4,495                           | 19             |
| Great Wolf Lodge Minneapolis/Bloomington              | 404            | 6                | 5,951                          | 2,810                           | 19             |
| Embassy Suites by Hilton Bloomington/Minneapolis      | 232            | 6                | 5,880                          | 5,600                           | 20             |
| Wyndham Bloomington – Mall of America                 | 211            | 2                | 4,500                          | 4,100                           | 20             |
| Renaissance Minneapolis Bloomington Hotel             | 253            | 7                | 4,359                          | 2,883                           | 21             |
| Cambria Hotel Bloomington Mall of America             | 170            | 3                | 4,000                          | 1,518                           | 21             |
| La Quinta by Wyndham Minneapolis Bloomington West     | 233            | 3                | 3,200                          | 1,357                           | 22             |
| Courtyard by Marriott Bloomington by Mall of America  | 203            | 6                | 2,801                          | 729                             | 22             |
| Hilton Garden Inn Minneapolis/Bloomington             | 108            | 2                | 1,250                          | 1,250                           | 23             |
| Holiday Inn Bloomington West MSP Airport Area         | 145            | 1                | 1,092                          | 1,092                           | 23             |
| Element Bloomington Mall of America                   | 142            | 1                | 860                            | 860                             | 24             |
| AC Hotel Bloomington Mall of America                  | 148            | 3                | 738                            | 456                             | 24             |
| Homewood Suites by Hilton Minneapolis-Mall of America | 144            | 1                | 504                            | 504                             | 25             |
| TownePlace Suites Minneapolis Mall of America         | 118            | 1                | 286                            | 286                             | 25             |