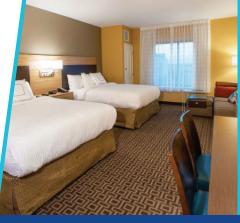

## HOMEWOOD SUITES BY HILTON MINNEAPOLIS-MALL OF AMERICA

#### At a Glance:

TOTAL GUEST ROOMS: 144 MEETING SPACES: 1 TOTAL MEETING SPACE: 504 SQ. FT. LARGEST MEETING ROOM: 504 SQ. FT.

Exceptional Meeting Hotels

**TOWNEPLACE SUITES** MINNEAPOLIS MALL OF AMERICA

#### At a Glance:

TOTAL GUEST ROOMS: 118 MEETING SPACES: 1 TOTAL MEETING SPACE: 286 SQ. FT. LARGEST MEETING ROOM: 286 SQ. FT.

Extended-stay suites with full kitchens