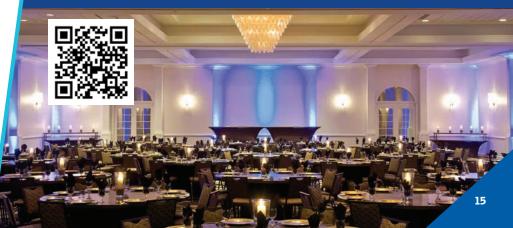

#### **JW MARRIOTT** MINNEAPOLIS MALL OF AMERICA

#### At a Glance:

TOTAL GUEST ROOMS: 342 MEETING SPACES: 6 TOTAL MEETING SPACE: 19,516 SQ. FT. LARGEST MEETING ROOM: 15,350 SQ. FT.

Exceptional Meeting Hotels

**HILTON** MINNEAPOLIS-SAINT PAUL AIRPORT