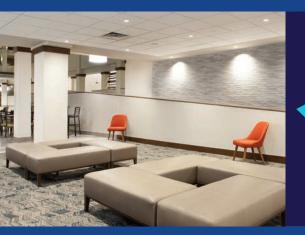

## **EMBASSY SUITES BY HILTON** BLOOMINGTON/MINNEAPOLIS

At a Glance:

TOTAL GUEST ROOMS: 232 MEETING SPACES: 6 TOTAL MEETING SPACE: 5,880 SQ. FT. LARGEST MEETING ROOM: 5,600 SQ. FT.

Exceptional Meeting Hotels