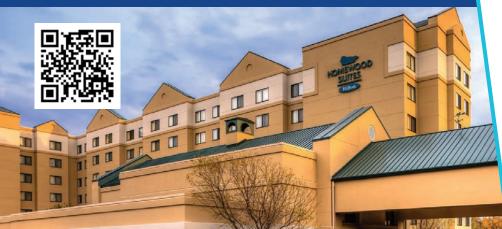

## HOMEWOOD SUITES BY HILTON MINNEAPOLIS-MALL OF AMERICA

#### At a Glance:

TOTAL GUEST ROOMS: 144 MEETING SPACES: 1 TOTAL MEETING SPACE: 504 SQ. FT. LARGEST MEETING ROOM: 504 SQ. FT.

Exceptional Meeting Hotels

**TOWNEPLACE SUITES** MINNEAPOLIS MALL OF AMERICA