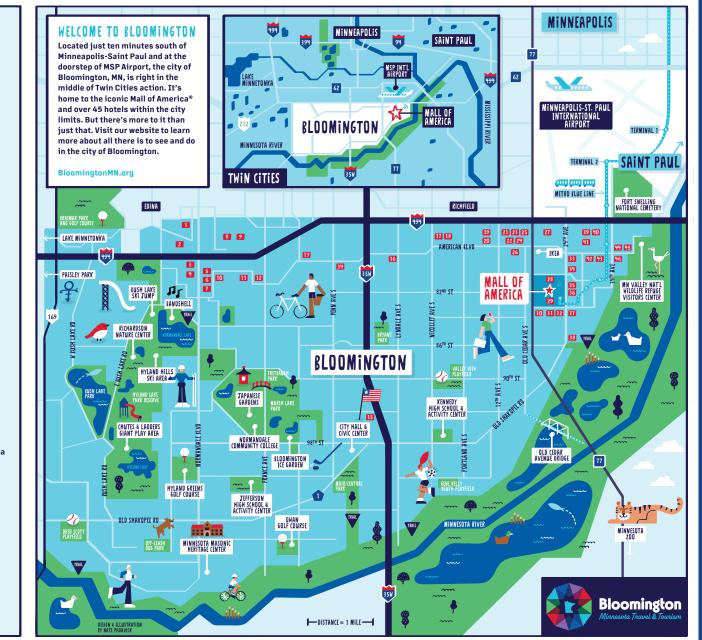

# THE BEST OF THE BOLD NORTH

Bloomington, MN has it all—central location, top hotels, outstanding facilities and so much more. It's home to major corporate headquarters, miles of green space and the largest shopping and entertainment complex in North America.

# VALUE HAS NEVER LOOKED SO GOOD

Bloomington offers unrivaled value in the Minneapolis-Saint Paul area for any budget. With free shuttles to the airport and Mall of America<sup>®</sup> as well as free parking, you'll get more everywhere you turn.

1,100 flights fly between Minneapolis-Saint Paul International Airport and
160+ domestic and international destinations each day. Bloomington is just minutes from the airport and the best of the Twin Cities. The Metro Transit light rail connects
Mall of America with the airport, Minneapolis and Saint Paul.

- Named #1 in the United States by Airports International Council
  - Base for Minnesota airline Sun Country Airlines and Delta Air Lines' largest hub
    - Served over 34 million passengers in 2023

Scan to view all MSP Airport direct flights

# WORLD-CLASS ENTERTAINMENT

From nationally-renowned theater and museums to major-league sports and comedy clubs, there's something for everyone, all nearby. It's easy to create a once-in-a-lifetime group outing.

Groups can be hard to please, but we make it easy. In Bloomington, you're close to everything from unique street food to award-winning culinary delights. Your group is sure to leave oh so satisfied.

The One Stop Every Meeting Needs