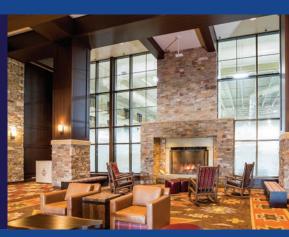

## **DOUBLETREE BY HILTON** BLOOMINGTON - MINNEAPOLIS SOUTH

#### At a Glance:

TOTAL GUEST ROOMS: 568 MEETING SPACES: 35 TOTAL MEETING SPACE: 80,523 SQ. FT. LARGEST MEETING ROOM: 15,400 SQ. FT.

Exceptional Meeting Hotels

RADISSON BLU MALL OF AMERICA