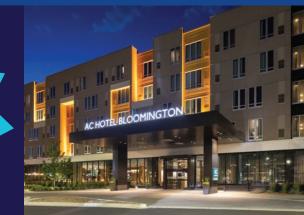

# AC HOTEL **BLOOMINGTON MALL OF AMERICA**

#### At a Glance:

**TOTAL GUEST ROOMS:** 148 **MEETING SPACES:** 3 TOTAL MEETING SPACE: 738 SQ. FT. LARGEST MEETING ROOM: 456 SQ. FT.

each morning