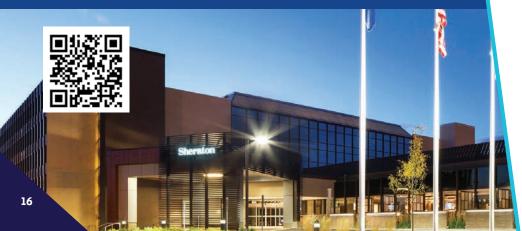

## SHERATON BLOOMINGTON HOTEL

#### At a Glance:

TOTAL GUEST ROOMS: 282 MEETING SPACES: 13 TOTAL MEETING SPACE: 17,802 SQ. FT. LARGEST MEETING ROOM: 4,752 SQ. FT.

Exceptional Meeting Hotels